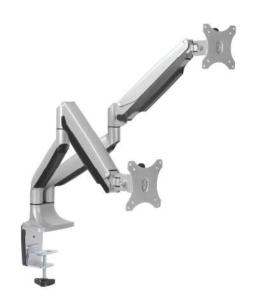

## **Monitor Arms**

Single Gaslift

**Dual Gaslift** 

Swivel Range +90°--90°

Screen Rotation 180°

Curved Monitor

| Products       | SKU#       | Weight | List Price |
|----------------|------------|--------|------------|
| Single Gaslift | 5TAM0701SV | 10 lbs | \$333      |
| Dual Gaslift   | 5TAM0702SV | 15 lbs | \$543      |

## **Monitor Arms**

Both grommet and desk clamp mounting available

Create a clean, sleek look by concealing cables from sight

Detachable VESA panel makes installation easier

Built-in spring tension gauge adjusts for various arm weight loads