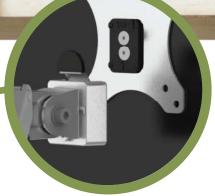

Added slots for holding tools in case of possible maintenance in future

GATEWAY office furniture