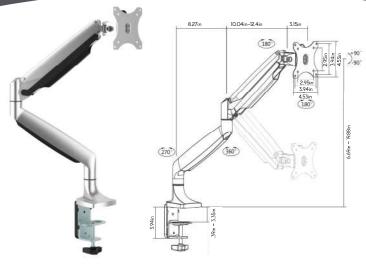

## **Monitor Arms**

Single Gaslift

**Dual Gaslift** 

Swivel Range +90°--90°

Screen Rotation 180°

Curved Monitor

| Products       | SKU#       | Weight | List Price |
|----------------|------------|--------|------------|
| Single Gaslift | 5TAM0701SV | 10 lbs | \$333      |
| Dual Gaslift   | 5TAM0702SV | 15 lbs | \$543      |

## **Monitor Arms**

Both grommet and desk clamp mounting available

Create a clean, sleek look by concealing cables from sight

Detachable VESA panel makes installation easier

Built-in spring tension gauge adjusts for various arm weight loads