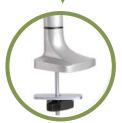

## **Monitor Arms**

Single Gaslift

**Dual Gaslift** 

Swivel Range +90°--90°

Screen Rotation 180°

Curved Monitor

| Products       | SKU#       | Weight | List Price |
|----------------|------------|--------|------------|
| Single Gaslift | 5TAM0701SV | 10 lbs | \$333      |
| Dual Gaslift   | 5TAM0702SV | 15 lbs | \$543      |