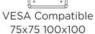

## **Monitor Arms**

Single Gaslift

**Dual Gaslift** 

Swivel Range +90°--90°

Screen Rotation 180°

Curved Monitor

| Products       | SKU#       | Weight | List Price |
|----------------|------------|--------|------------|
| Single Gaslift | 5TAM0701SV | 10 lbs | \$333      |
| Dual Gaslift   | 5TAM0702SV | 15 lbs | \$543      |

## **Monitor Arms**

Both grommet and desk clamp mounting available

Create a clean, sleek look by concealing cables from sight

Detachable VESA panel makes installation easier

Built-in spring tension gauge adjusts for various arm weight loads