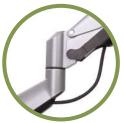

## **Monitor Arms**

Both grommet and desk clamp mounting available

Create a clean, sleek look by concealing cables from sight

Detachable VESA panel makes installation easier

Built-in spring tension gauge adjusts for various arm weight loads