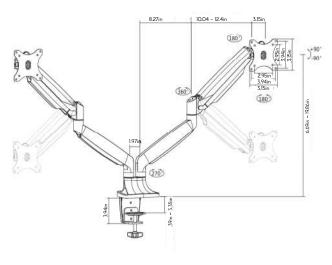

## **Monitor Arms**

Single Gaslift

**Dual Gaslift** 

Swivel Range +90°--90°

Screen Rotation 180°

Curved Monitor

| Products       | SKU#       | Weight | List Price |
|----------------|------------|--------|------------|
| Single Gaslift | 5TAM0701SV | 10 lbs | \$333      |
| Dual Gaslift   | 5TAM0702SV | 15 lbs | \$543      |

## **Monitor Arms**

Both grommet and desk clamp mounting available

Create a clean, sleek look by concealing cables from sight

Detachable VESA panel makes installation easier

Built-in spring tension gauge adjusts for various arm weight loads